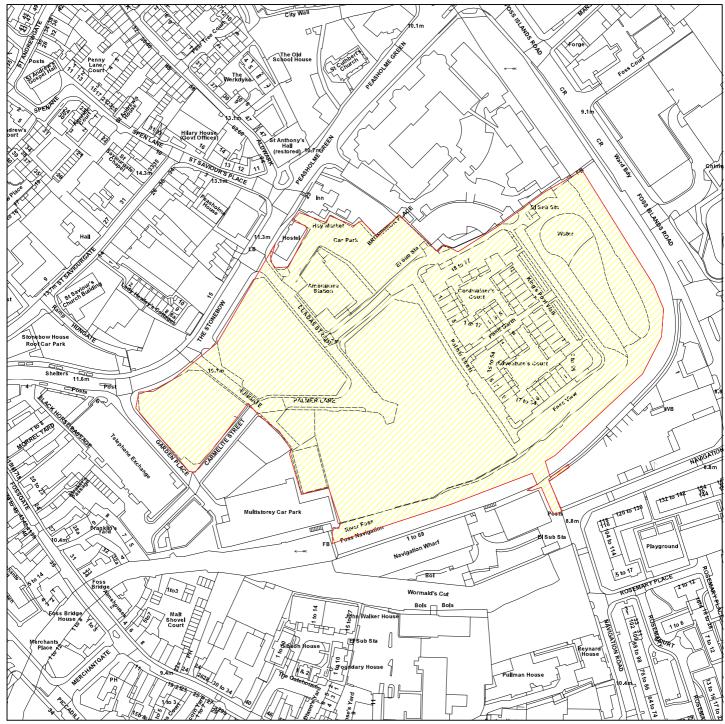

## **Hungate Development Site**

## 10/02527/OUTM

**Scale:** 1:2500

Reproduced from the Ordnance Survey map with the permission of the Controller of Her Majesty's Stationery Office © Crown Copyright 2000.

Unauthorised reproduction infringes Crown Copyright and may lead to prosecution or civil proceedings.

| Organisation | City of York Council               |
|--------------|------------------------------------|
| Department   | Planning & Sustainable Development |
| Comments     | Application site                   |
| Date         | 14 March 2011                      |
| SLA Number   | Not set                            |